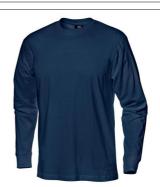

COMPANY WITH QUALITY SYSTEM CERTIFIED BY DNV GL = ISO 9001=

Name: Sirflex Long Sleeved T-Shirt Code: 30219B Long-Sleeved Shirts

## **Description**

Long-sleeved T-shirt Sirflex, round neck, made of 100% cotton, weight 160 gr/m².

Long-sleeved t-shirts are suitable to protect the lower part of the arms providing also comfort, elegance and freshness.

The long-sleeved t-shirts are available in 4 colours.

| Category        | Colours                                                                                                                                                                                                              | Available Sizes                                                                                                           |
|-----------------|----------------------------------------------------------------------------------------------------------------------------------------------------------------------------------------------------------------------|---------------------------------------------------------------------------------------------------------------------------|
|                 | Blue                                                                                                                                                                                                                 | S-3XL                                                                                                                     |
| Quantity/Carton | Important Information                                                                                                                                                                                                | Recommended for                                                                                                           |
| 60              | Keep in a cool dry place, far from heat sources and direct light.  Make sure the garment is in good condition, undamaged and clean before use. Once you become aware of a damage, you should immediately replace it. | Metalworking industry, Construction, Logistics, Transport, Agriculture, Cleaning, Installations and Maintenance, Leisure. |
| Dexterity       | EC Standards                                                                                                                                                                                                         | Storage and cleaning                                                                                                      |
|                 |                                                                                                                                                                                                                      | We recommend to follow the washing instructions.                                                                          |
|                 | C€                                                                                                                                                                                                                   | <b>XX 30</b> A <b>P</b>                                                                                                   |