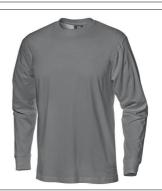

export@sirsafety.com www.sirsafety.com

COMPANY WITH QUALITY SYSTEM CERTIFIED BY DNV GL = ISO 9001=

Name: Sirflex Long-Sleeved T-Shirt Code: 30219G Long-Sleeved Shirts

## **Description**

Long sleeved, T-shirt, 100% cotton, 160 g/m², round neck with elastic knitted collar and cuffs.

Long-sleeved t-shirts are suitable to protect the lower part of the arms providing also comfort, elegance and freshness.

The long-sleeved t-shirts are available in 4 colours.

| Category        | Colours                                                                                                                                                                                                              | Available Sizes                                                                                                           |
|-----------------|----------------------------------------------------------------------------------------------------------------------------------------------------------------------------------------------------------------------|---------------------------------------------------------------------------------------------------------------------------|
|                 | Grey                                                                                                                                                                                                                 | S-3XL                                                                                                                     |
| Quantity/Carton | Important Information                                                                                                                                                                                                | Recommended for                                                                                                           |
| 60              | Keep in a cool dry place, far from heat sources and direct light.  Make sure the garment is in good condition, undamaged and clean before use. Once you become aware of a damage, you should immediately replace it. | Metalworking industry, Construction, Logistics, Transport, Agriculture, Cleaning, Installations and Maintenance, Leisure. |
| Dexterity       | EC Standards                                                                                                                                                                                                         | Storage and cleaning                                                                                                      |
|                 |                                                                                                                                                                                                                      | We recommend to follow the washing instructions.                                                                          |
|                 | C€                                                                                                                                                                                                                   | <b>XX 30</b> 2. <b>P</b>                                                                                                  |