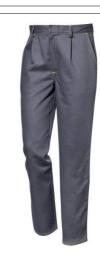

## **Description**

Trousers in 54% Lenzing FR, 20% Wool, 20% Polyamide, 5% Aramid, 1% Antistatic Fibre, 330 g/m², with zipper closure and concealed button, two side pockets and one rear pocket closed with flap and Velcro.

| Category        | Colours               | Available Sizes |
|-----------------|-----------------------|-----------------|
| III             | Grey                  | 44-62           |
| [a]             |                       |                 |
| Quantity/Carton | Important Information | Recommended for |
|                 |                       |                 |