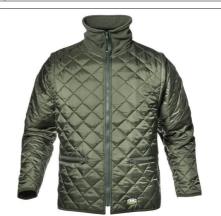

## **Description**

Jacket made in elastic and breathable nylon fabric, 160 g/m² padding, sleeves detachable by zipper, central nylon zipper closure, high turtleneck collar in soft fleece fabric, two pockets with concealed zipper closure.

- Practical and light.
- High thermal insulation.
- Breathable.

The product is designed and manufactured to comply with the requirements of Directive 89/686/EEC. It is classified as PPE Cat. I.

| Colours                                                                                                                                                                                                              | Available Sizes                                                                                                                                                                                                                                                |
|----------------------------------------------------------------------------------------------------------------------------------------------------------------------------------------------------------------------|----------------------------------------------------------------------------------------------------------------------------------------------------------------------------------------------------------------------------------------------------------------|
| Green                                                                                                                                                                                                                | S-XXL                                                                                                                                                                                                                                                          |
| Important Information                                                                                                                                                                                                | Recommended for                                                                                                                                                                                                                                                |
| Keep in a cool dry place, far from heat sources and direct light.  Make sure the garment is in good condition, undamaged and clean before use. Once you become aware of a damage, you should immediately replace it. | Mechanical Industry, Cleaning, Logistics.                                                                                                                                                                                                                      |
| EC Standards                                                                                                                                                                                                         | Storage and cleaning                                                                                                                                                                                                                                           |
| EN 14058 CE                                                                                                                                                                                                          | We recommend to follow the washing instructions.                                                                                                                                                                                                               |
| **                                                                                                                                                                                                                   | <b>☆</b> @/?\ <b>P</b>                                                                                                                                                                                                                                         |
|                                                                                                                                                                                                                      | Green  Important Information Keep in a cool dry place, far from heat sources and direct light. Make sure the garment is in good condition, undamaged and clean before use. Once you become aware of a damage, you should immediately replace it.  EC Standards |