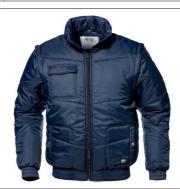

COMPANY WITH QUALITY SYSTEM CERTIFIED BY DNV GL = ISO 9001 =

Name: Metro Jacket Code: 34132 Stormproof Jackets

## Description

Jacket in 100% polyurethane coated nylon, 230 g/m² padding. Drawstring adjustable foldaway hood and frog closure

with Velcro, elastic on cuffs and waist, sleeves detachable by zip, right pocket with flap and Velcro, muff pockets with buttons, inner vertical pocket with zip and inner pocket with Velcro.