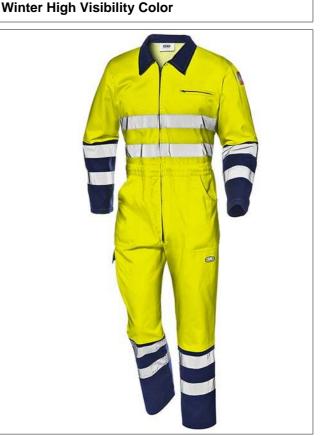

## Name: Velvet Color Coverall

Code: 34963VG

## Description

High visibility coverall made of fluorescent yellow Velvet fustian fabric 60% cotton and 40% polyester, weight 350 g/m<sup>2</sup>, with shirt collar, concealed two-way zipper closure, right ruler pocket, two side pockets and one chest pocket with zipper, rear elastic waistband. Jointed double stitching. Collar and bottom part of sleeves and legs in high visibility yellow and blue. Two loops of reflective bands around sleeves, chest and legs.

- The Velvet range offers high visibility requirements and guarantees cold resistance and insulation.

- Fabric with double inner plush lining.

- The compact fabric retains body heat and its surface enhances the ability to repel liquid and dirt.