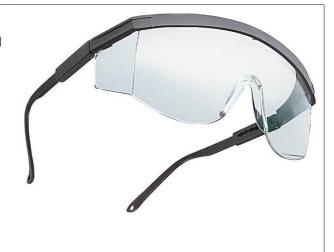

## **Description**

Mono lens eyeglasses with frames in soft nylon, featuring extendable and height adjustable side arms.

The convex lenses in anti-scratch polycarbonate allow for anti-fog eyeglasses.

Weight: 32 g.

Clear lens 2-1,2 1F: protects from UV radiation with possible colour distortion. Light transmission from 74,4% to 99,9%. Suitable for continuous use. Impact-resistant lens (6 mm diameter steel ball at a speed of 45 m/s).