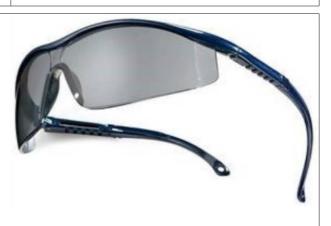

COMPANY WITH QUALITY SYSTEM CERTIFIED BY DNV GL = ISO 9001 =

Name: Bora Safety Glasses Code: 41302 Safety Glasses

Eyeglasses with extendable side arms, specifically designed for extremely bright light, such as metal cutting processes or blast furnaces.

Dark grey lens 5-2,5 1F: protects from the sunlight with no specific infrared protection. Light transmission from 17,8% to 29,1%. Suitable for continuous use. Impact-resistant lens (6 mm diameter steel ball at a speed of 45 m/s).

The Dark Lens Series is specifically designed for environments with bright lighting, such as metal cutting or blast furnaces.

The product is designed and manufactured to comply with the essential health and safety requirements of Directive 89/686/EEC, and to conform to the requirements of EN 166. It is classified as PPE Cat. II.