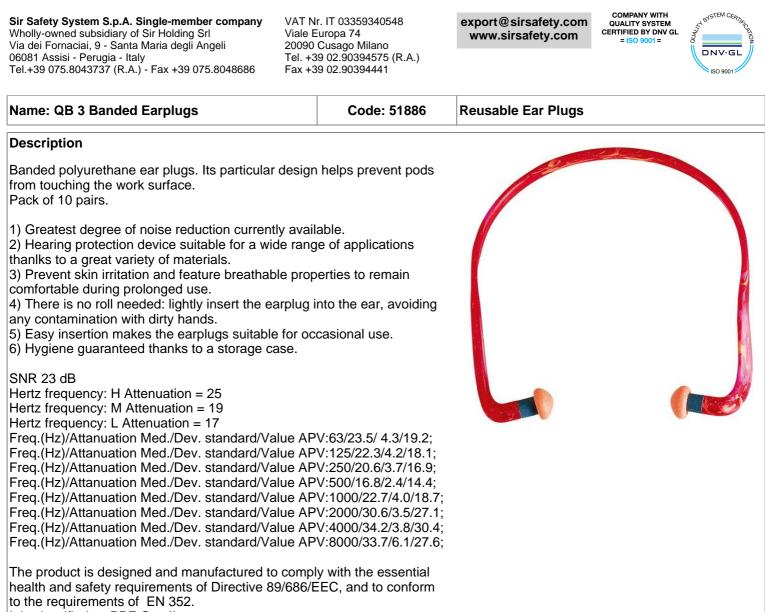

## It is classified as PPE Cat. II.

| Category        | Colours                                                                                                                                                  | Available Sizes                                                                                                                                                                                                                     |
|-----------------|----------------------------------------------------------------------------------------------------------------------------------------------------------|--------------------------------------------------------------------------------------------------------------------------------------------------------------------------------------